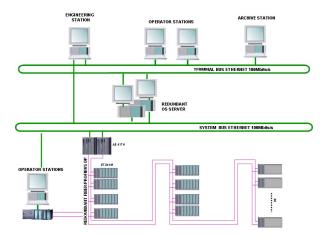

#### **World site**

S.A.I.E. operates system integration centers in Savona Via Della Nunziata 4.

**Network configuration** 