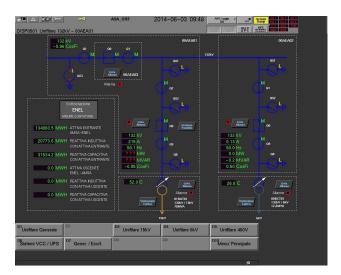

#### **World site**

S.A.I.E. operates system integration centers in Savona Via Della Nunziata 4.

Line Diagram 132KV

## Line Diagram 132-15-6 KV