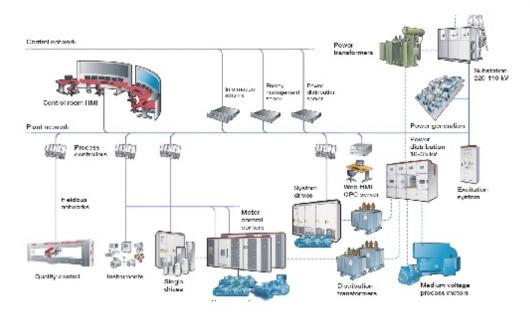

## **Engineering process automation**

## **Energy Power Generation**

SAIE E&A is a provider of implement analysis systems for integrated solutions combine our full scope of products, technology and services with system engineering to create real customized value, tailored to customer unique needs.

SAIE E&A solves defined analysis tasks with its broad portfolio of instruments and systems engineering as well as its experience with applications.